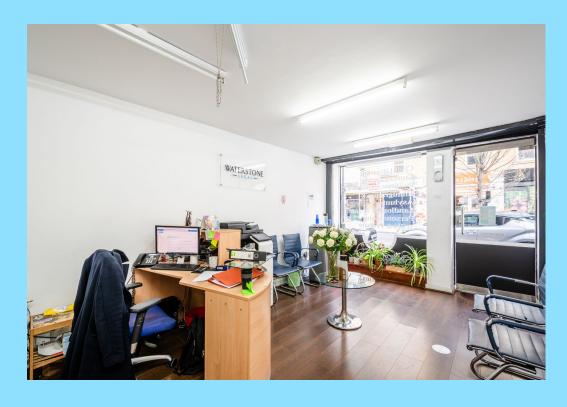

## **DESCRIPTION**

The available space is a self-contained ground-floor commercial unit located within a mixed-use building. This commercial space benefits from abundant natural light courtesy of its glass frontage, a W/C facility, and a kitchenette. It is an ideal option for E-Class businesses looking for a location in the busy East London area.

## **SUMMARY**

- Shopfront
- Good Natural Light
- W/C Facility
- Kitchenette