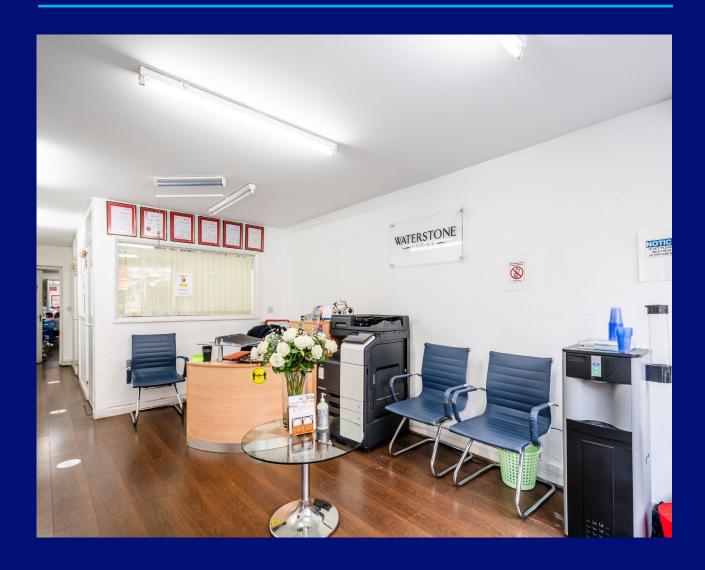

## **DESCRIPTION**

The available space is a self-contained ground-floor commercial unit located within a mixed-use building. This commercial space benefits from abundant natural light courtesy of its glass frontage, a W/C facility, and a kitchenette. It is an ideal option for E-Class businesses looking for a location in the busy East London area.

## **SUMMARY**

- Shopfront
- Good Natural Light
- W/C Facility
- Kitchenette