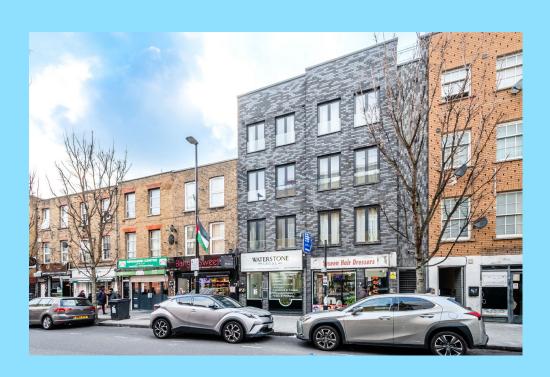

# Tarn &Tarn

171 CANNON STREET ROAD WHITECHAPEL E1 2LX

SELF-CONTAINED E-CLASS PREMISES 1,075 FT<sup>2</sup>

## **DESCRIPTION**

The available space is a self-contained ground-floor commercial unit located within a mixed-use building. This commercial space benefits from abundant natural light courtesy of its glass frontage, a W/C facility, and a kitchenette. It is an ideal option for E-Class businesses looking for a location in the busy East London area.

## **SUMMARY**

- Shopfront
- Good Natural Light
- W/C Facility
- Kitchenette