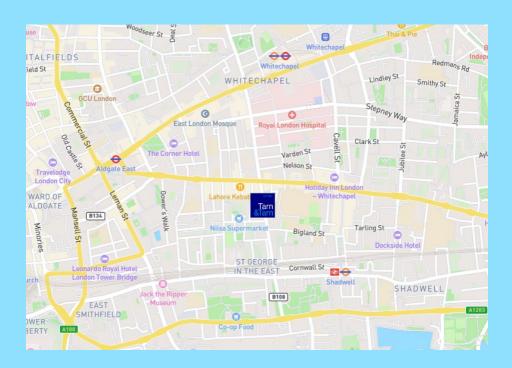

#### **THE AREA**

Located on the Eastern side of the busy Cannon Street Road close to its junction with Commercial Road. The local area is well served by London Transport bus and underground services, with Aldgate East and Whitechapel stations both within short walking distance.

#### **TRANSPORT**

- Shadwell (8-minute walk) Overground Line & DLR Line
- Whitechapel (11-minute walk) Overground Line, Hammersmith & City, District Line, Elizabeth Line
- Aldgate East (13-minute walk) Hammersmith & City & District Line