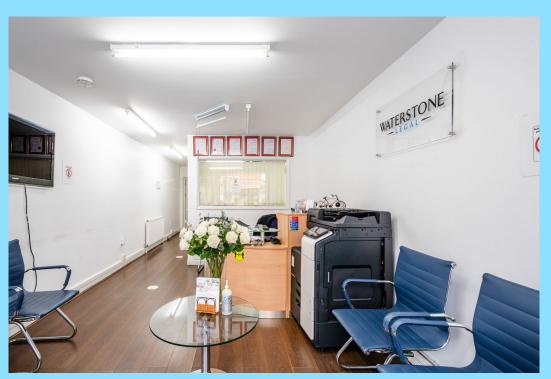

## **DESCRIPTION**

The available space is a self-contained ground-floor commercial unit located within a mixed-use building. This commercial space benefits from abundant natural light courtesy of its glass frontage, a W/C facility, and a kitchenette. It is an ideal option for E-Class businesses looking for a location in the busy East London area.

## **SUMMARY**

- Shopfront
- Good Natural Light
- W/C Facility
- Kitchenette