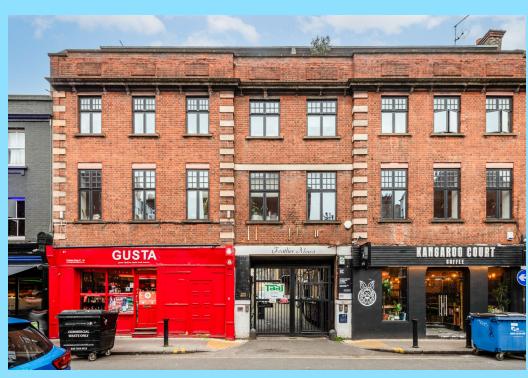

#### **THE AREA**

The premises is situated on the North side of Fieldgate Street close to its junction with New Street, north of Commercial Road in this busy City fringe location. The area is well served by London transport bus and tube links, being within easy walking distance of both Liverpool Street and Aldgate East tube stations.