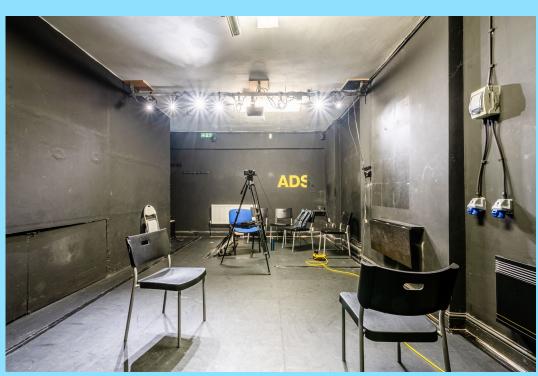

#### **DESCRIPTION**

This available accommodation comprises a self-contained ground floor workspace, located in a secure, gated development. It provides an open-plan area, a kitchen and restroom facilities, gas central heating and a communal backyard. This versatile space, nestled in Whitechapel, is an ideal choice for creative businesses in search of a workspace.

## **AMENITIES**

- Communal Yard
- Good Natural Light
- Gated Development
- Wooden Flooring
- Kitchenette & W/C Facility
- G.C.H
- Entry Phone System