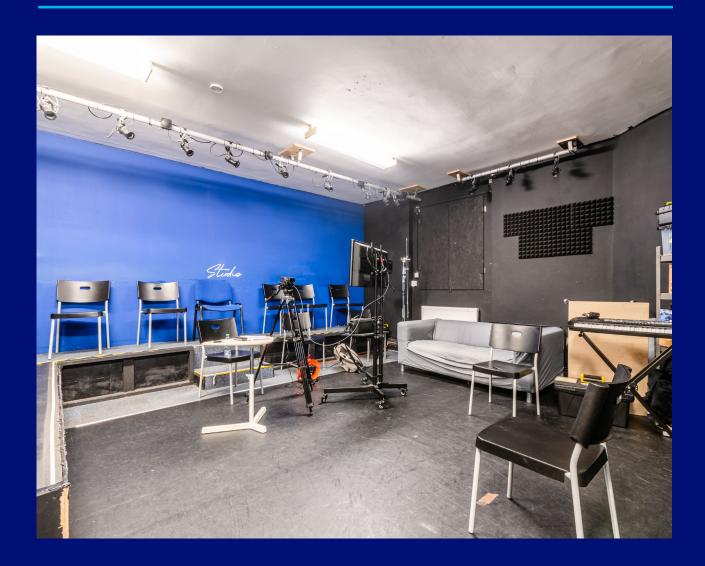

#### **DESCRIPTION**

This available accommodation comprises a self-contained ground floor workspace, located in a secure, gated development. It provides an open-plan area, a kitchen and restroom facilities, gas central heating and a communal backyard. This versatile space, nestled in Whitechapel, is an ideal choice for creative businesses in search of a workspace.

## **AMENITIES**

- Communal Yard
- Good Natural Light
- Gated Development
- Wooden Flooring
- Kitchenette & W/C Facility
- G.C.H
- Entry Phone System