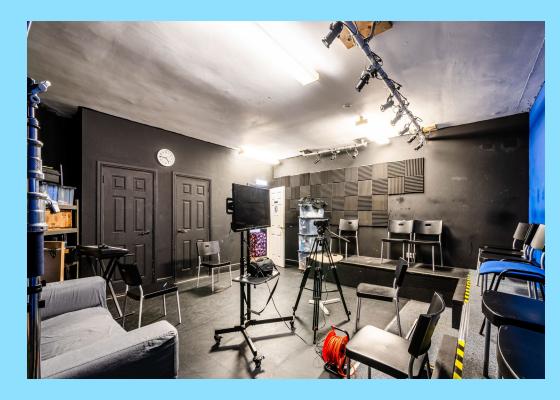

#### **DESCRIPTION**

This available accommodation comprises a self-contained ground floor workspace, located in a secure, gated development. It provides an open-plan area, a kitchen and restroom facilities, gas central heating and a communal backyard. This versatile space, nestled in Whitechapel, is an ideal choice for creative businesses in search of a workspace.

## **AMENITIES**

- Communal Yard
- Good Natural Light
- Gated Development
- Wooden Flooring
- Kitchenette & W/C Facility
- G.C.H
- Entry Phone System