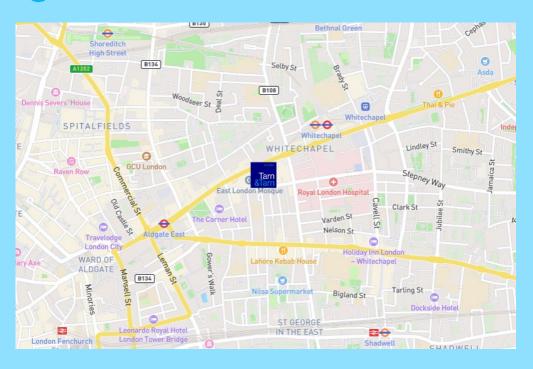

#### **THE AREA**

The premises is situated on the North side of Fieldgate Street close to its junction with New Street, north of Commercial Road in this busy City fringe location. The area is well served by London transport bus and tube links, being within easy walking distance of both Liverpool Street and Aldgate East tube stations.

#### **TRANSPORT**

- Whitechapel (6-minute walk) Overground Line, Hammersmith & City, District Line, Elizabeth Line
- Aldgate East (8-minute walk) Hammersmith & City & District Line
- Shadwell (15-minute walk) Overground Line & DLR Line