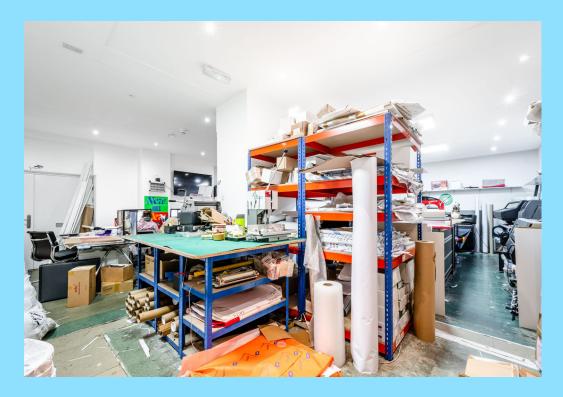

# DESCRIPTION

This well-maintained ground-floor office/studio, part of a three-story building, provides selfcontained street access. With a largely openplan area, high ceilings, and air conditioning, it's a versatile space suitable for a range of users, from fashion/fitness companies to photographers.

# SUMMARY

- Self-Contained
- Side Entrance Access
- Kitchenette
- A.C
- Good Ceiling Height
- W/C Facility