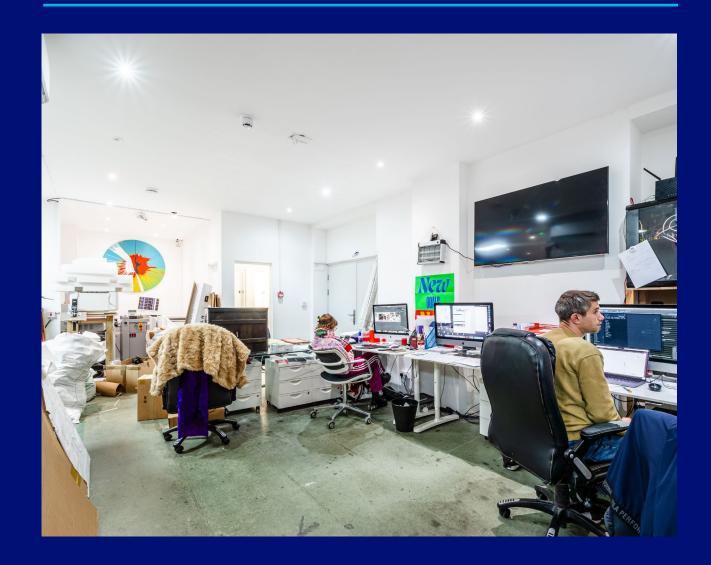

# DESCRIPTION

This well-maintained ground-floor office/studio, part of a three-story building, provides selfcontained street access. With a largely openplan area, high ceilings, and air conditioning, it's a versatile space suitable for a range of users, from fashion/fitness companies to photographers.

# SUMMARY

- Self-Contained
- Side Entrance Access
- Kitchenette
- A.C
- Good Ceiling Height
- W/C Facility