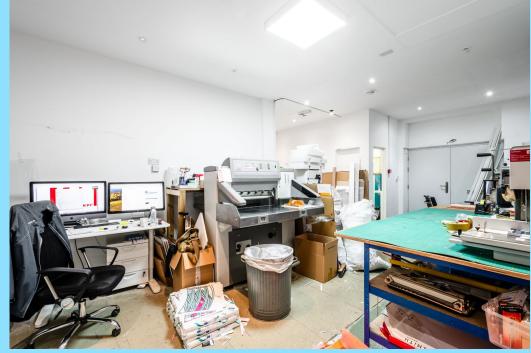

# DESCRIPTION

This well-maintained ground-floor office/studio, part of a three-story building, provides selfcontained street access. With a largely openplan area, high ceilings, and air conditioning, it's a versatile space suitable for a range of users, from fashion/fitness companies to photographers.

# SUMMARY

- Self-Contained
- Side Entrance Access
- Kitchenette
- A.C
- Good Ceiling Height
- W/C Facility