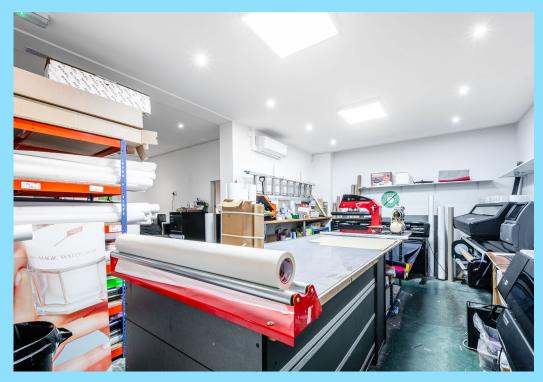

# DESCRIPTION

This well-maintained ground-floor office/studio, part of a three-story building, provides selfcontained street access. With a largely openplan area, high ceilings, and air conditioning, it's a versatile space suitable for a range of users, from fashion/fitness companies to photographers.

# SUMMARY

- Self-Contained
- Side Entrance Access
- Kitchenette
- A.C
- Good Ceiling Height
- W/C Facility