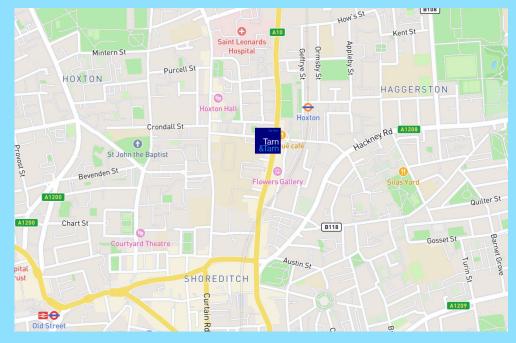

# LOCATION THE AREA

The property is located on the corner of Retford Street and Kingsland Road in Shoreditch, close to the junction with Falkirk Street and Cremer Street. It is in a lively and bustling area, just moments away from the vibrant heart of Shoreditch. There are numerous local restaurants, bars, cafes, and shops in the vicinity, providing excellent amenities. The unit also benefits from excellent connectivity, with Hoxton & Shoreditch High Street Overground stations just a short walk away. Additionally, Old Street Underground station is within walking distance.

# TRANSPORT

- Hoxton (3-minute walk) Overground Line
- Shoreditch High Street (11-minute walk) Overground Line
- Old Street (17-minute walk) Northern Line and National Rail Services