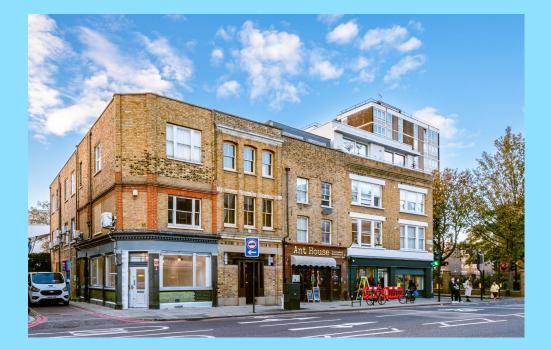

#### 93 KINGSLAND ROAD HOXTON E2 8AG

GROUND FLOOR SELF-CONTAINED COMMERCIAL SPACE 1,109 FT<sup>2</sup>

# LOCATION THE AREA

The property is located on the corner of Retford Street and Kingsland Road in Shoreditch, close to the junction with Falkirk Street and Cremer Street. It is in a lively and bustling area, just moments away from the vibrant heart of Shoreditch. There are numerous local restaurants, bars, cafes, and shops in the vicinity, providing excellent amenities. The unit also benefits from excellent connectivity, with Hoxton & Shoreditch High Street Overground stations just a short walk away. Additionally, Old Street Underground station is within walking distance.