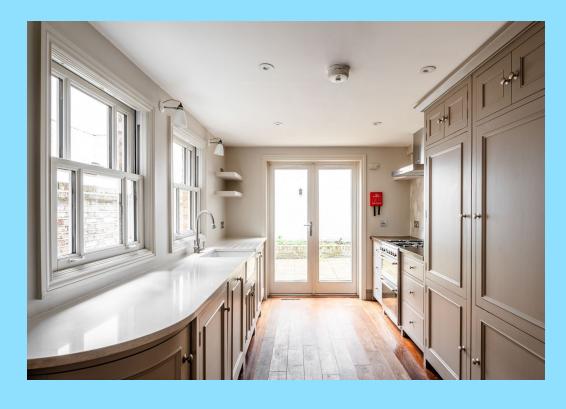

#### **DESCRIPTION**

Built in the 1820s, this Victorian house spans the ground floor and two upper levels. It includes three bedrooms, a cozy living room with ample natural light, a well-equipped kitchen, and two bathrooms—one of which is an en-suite. The property also boasts gas central heating and a rear garden.

## **AMENITIES**

- Back Garden
- Gas Central Heating
- Victorian-Style
- Walking Distance to Shoreditch High Street Overground Station
- Great Natural Light
- Fully Fitted Kitchen
- Recently Refurbished