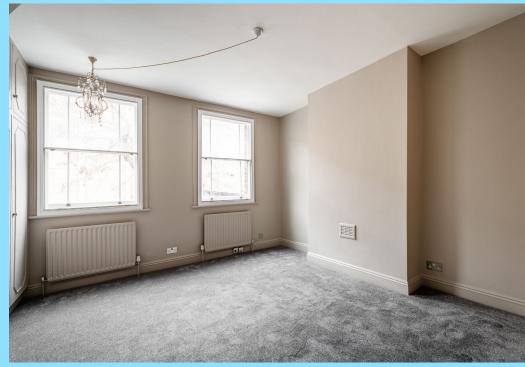

#### **DESCRIPTION**

Built in the 1820s, this Victorian house spans the ground floor and two upper levels. It includes three bedrooms, a cozy living room with ample natural light, a well-equipped kitchen, and two bathrooms—one of which is an en-suite. The property also boasts gas central heating and a rear garden.