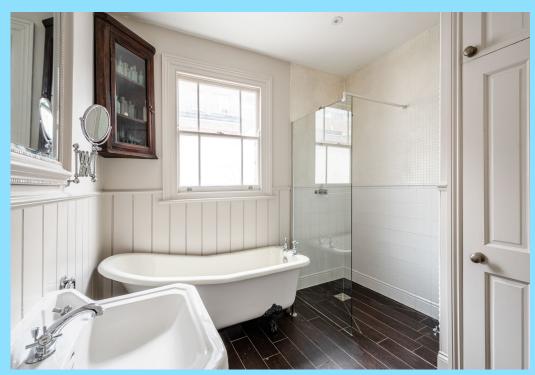

#### **DESCRIPTION**

Built in the 1820s, this Victorian house spans the ground floor and two upper levels. It includes three bedrooms, a cozy living room with ample natural light, a well-equipped kitchen, and two bathrooms—one of which is an en-suite. The property also boasts gas central heating and a rear garden.

## **AMENITIES**

- Back Garden
- Gas Central Heating
- Victorian-Style
- Walking Distance to Shoreditch High Street Overground Station
- Great Natural Light
- Fully Fitted Kitchen
- Recently Refurbished