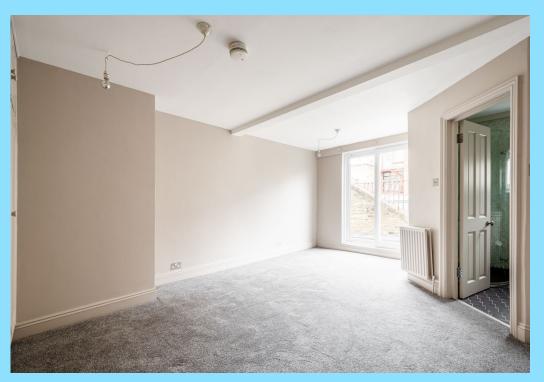

#### **DESCRIPTION**

Built in the 1820s, this Victorian house spans the ground floor and two upper levels. It includes three bedrooms, a cozy living room with ample natural light, a well-equipped kitchen, and two bathrooms—one of which is an en-suite. The property also boasts gas central heating and a rear garden.