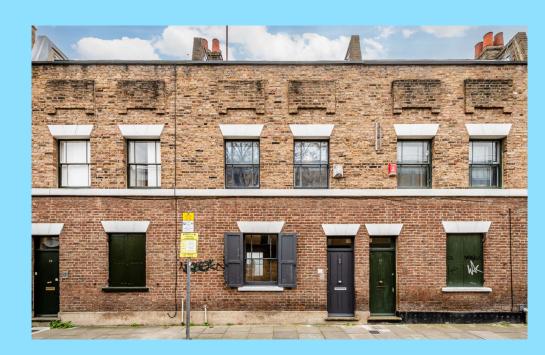

## Tarn &Tarn

22 WOODSEER STREET SPITALFIELDS E15HD

RARE 3-BEDROOM VICTORIAN HOUSE WITH REAR GARDEN 1,216 FT<sup>2</sup>

#### **DESCRIPTION**

Built in the 1820s, this Victorian house spans the ground floor and two upper levels. It includes three bedrooms, a cozy living room with ample natural light, a well-equipped kitchen, and two bathrooms—one of which is an en-suite. The property also boasts gas central heating and a rear garden.