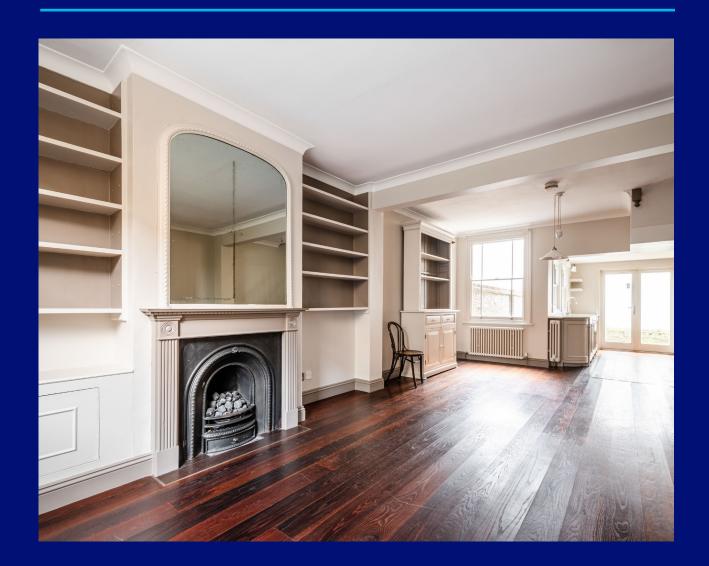

#### **DESCRIPTION**

Built in the 1820s, this Victorian house spans the ground floor and two upper levels. It includes three bedrooms, a cozy living room with ample natural light, a well-equipped kitchen, and two bathrooms—one of which is an en-suite. The property also boasts gas central heating and a rear garden.

## **AMENITIES**

- Back Garden
- Gas Central Heating
- Victorian-Style
- Walking Distance to Shoreditch High Street Overground Station
- Great Natural Light
- Fully Fitted Kitchen
- Recently Refurbished