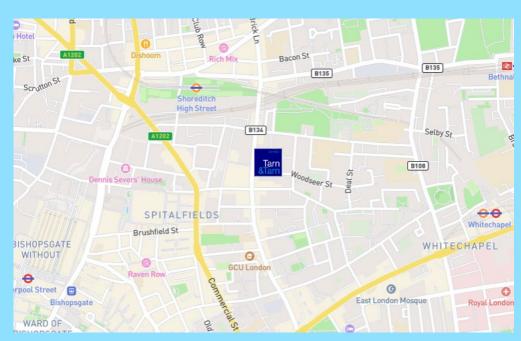

#### **THE AREA**

The property is situated in a prominent position of Mare Street, benefiting from excellent transport links. London Fields Overground station is a short two-hundred-meter walk away, offering regular 10-minute journeys to Liverpool Street. Additionally, Hackney Central Overground Station is within walking distance, granting easy access to various London Underground Stations. Notably, Highbury & Islington is a quick 7-minute train ride West from Hackney Central, while Stratford lies just 13 minutes to the East.

#### **TRANSPORT**

- London Fields (7-minute walk) Overground Line
- Cambridge Heath (9-minute walk) Overground Line
- Hackney Central (17-minute walk) Overground Line